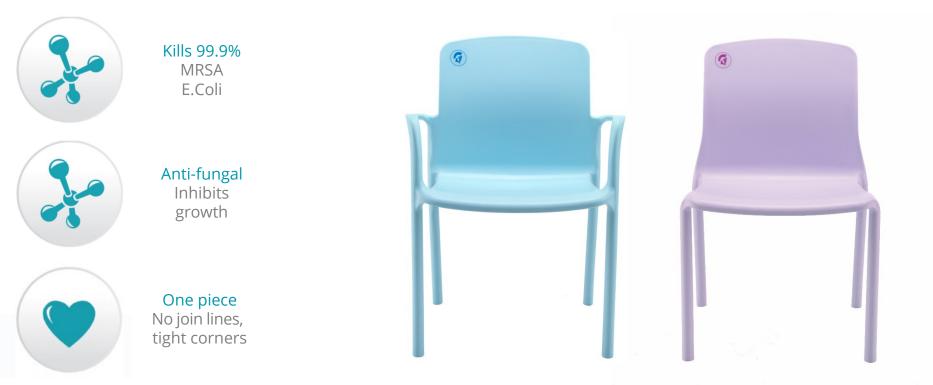

## Antimicrobial protection between cleans

"Titan Healthcare seating has demonstrated excellent antimicrobial activity

# Easy clean, antimicrobial furniture