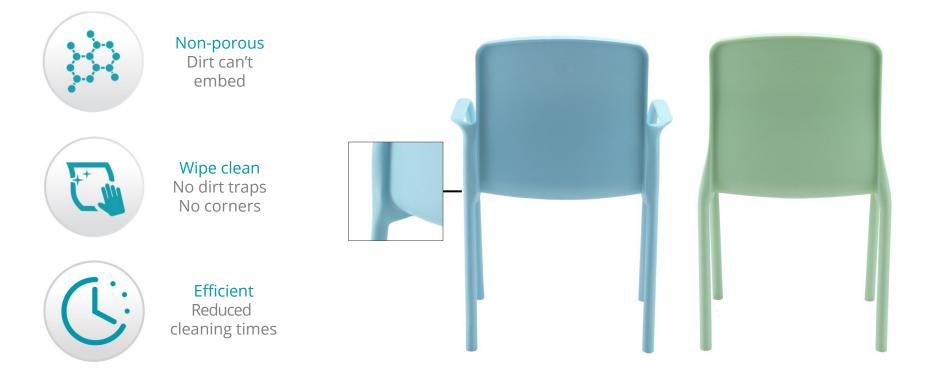

### Easy clean increases bacterial removal

## Antimicrobial protection between cleans

"Titan Healthcare seating has demonstrated excellent antimicrobial activity