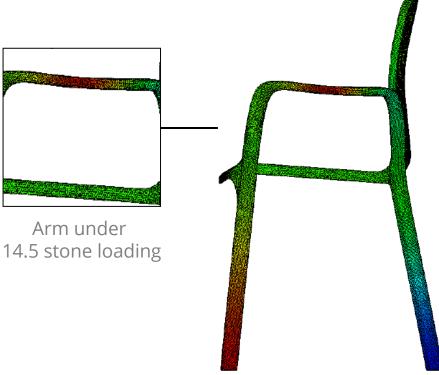

### Ultra strong strength and stability

The one piece design reduces the risk of the product breaking under extreme abuse.