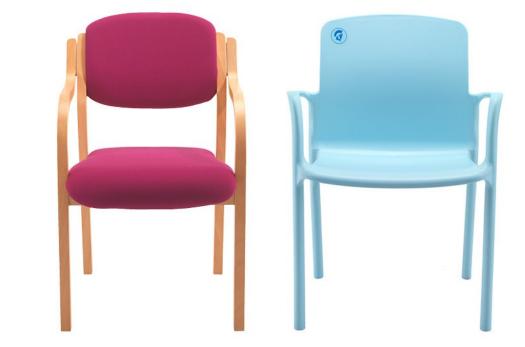

#### Furniture traps dirt and harbours bacteria

# Easy clean, antimicrobial furniture

# The easiest to clean chair in the world, by design

"Without doubt the fastest chair to wipe clean"