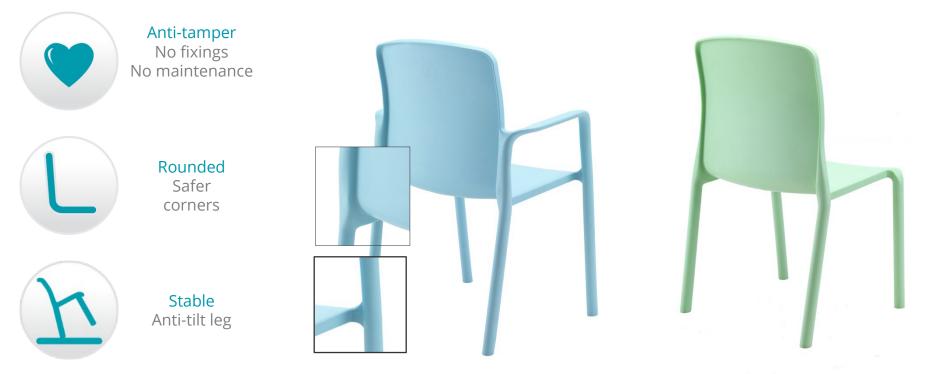

### Tamper proof No fixings, no maintenance

"They're much better than our old chairs where the seat pad got ripped and damaged quickly."

Beth, BRI children's hospital, Sister