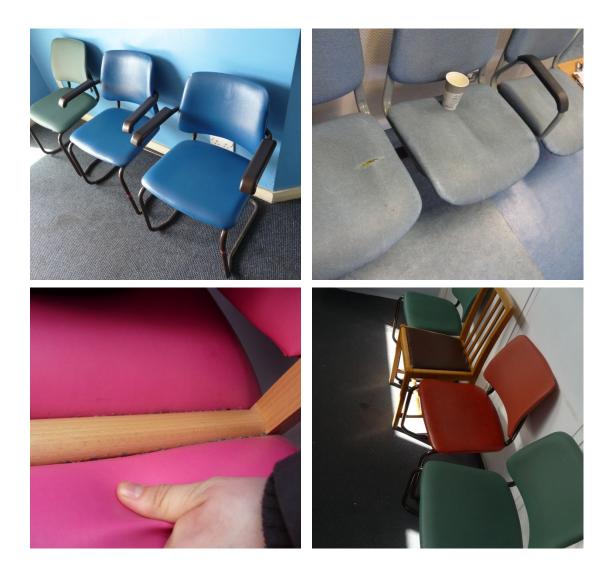

#### Furniture traps dirt and harbours bacteria

### Touch points are transmission points