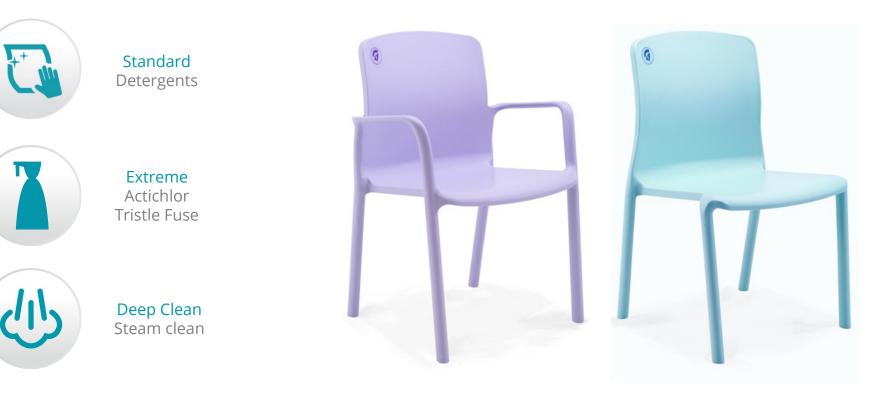

### Easy clean increases bacterial removal

## Antimicrobial protection between cleans

"Titan Healthcare seating has demonstrated excellent antimicrobial activity