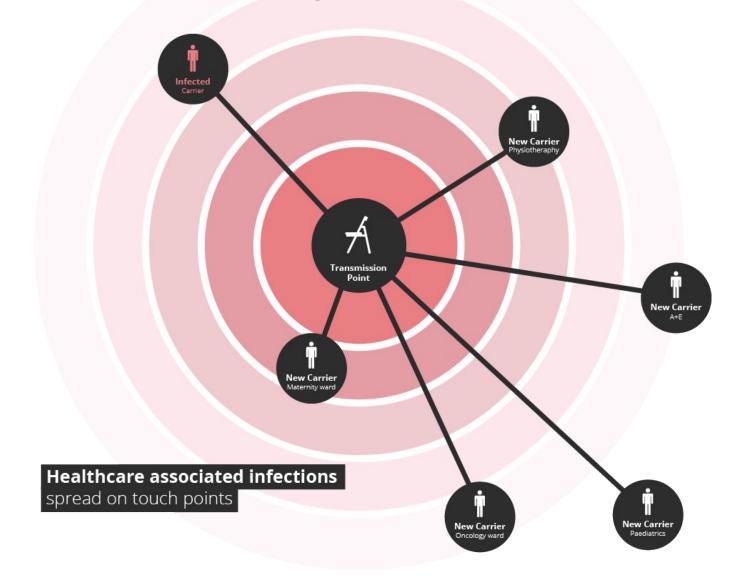

### The Problem HCAIs





Patients suffer unintended harm when visiting a UK hospital

365 MRSA 2,053 C.Difficile

### Touch points are transmission points



#### Furniture traps dirt and harbours bacteria



# Easy clean, antimicrobial furniture



# The easiest to clean chair in the world, by design



"Without doubt the fastest chair to wipe clean"

### Easy clean increases bacterial removal



#### "They're easy to clean and easy to move around."

Beth, BRI children's hospital, Sister

## Antimicrobial protection between cleans



"Titan Healthcare seating has demonstrated excellent antimicrobial activity

### Ultra strong strength and stability





The one piece design reduces the risk of the product breaking under extreme abuse.

### Tamper proof No fixings, no maintenance



"They're much better than our old chairs where the seat pad got ripped and damaged quickly."

Beth, BRI children's hospital, Sister

## All round protection multi