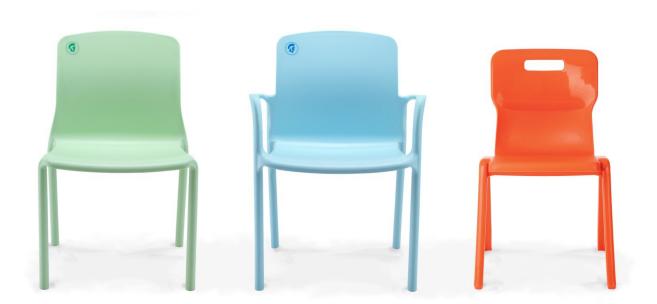

# Easy clean, antimicrobial furniture

# The easiest to clean chair in the world, by design

"Without doubt the fastest chair to wipe clean"

### Easy clean increases bacterial removal